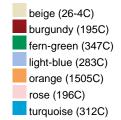

### Available colours

|                            | one size |
|----------------------------|----------|
| Weight in g                | 65 g     |
| VPE                        | 24/144   |
| (Pcs. per inner packaging  |          |
| / pcs. per outer packaging |          |

# Available colours