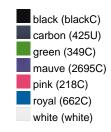

### Available colours

|                            | one size |
|----------------------------|----------|
| Weight in g                | 65 g     |
| VPE                        | 24/144   |
| (Pcs. per inner packaging  |          |
| / pcs. per outer packaging |          |

# Available colours