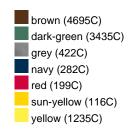

### Available colours

|                            | one size |
|----------------------------|----------|
| Weight in g                | 65 g     |
| VPE                        | 24/144   |
| (Pcs. per inner packaging  |          |
| / pcs. per outer packaging |          |

# Available colours