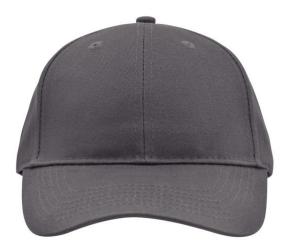

# Classic 6 panel cap with brushed surface

6 embroidered ventilation holes 6 stitching lines on the peak Laminated front panels Padded satin sweatband Hook and loop fastener

**Fabric:** Outer fabric (190 g/m²): 100%

# 6 Panel

Division of cap into 6 segments. Advantage: One of the most popular cap shapes in Europe

Stand: 26.06.2024 - 21:18:20