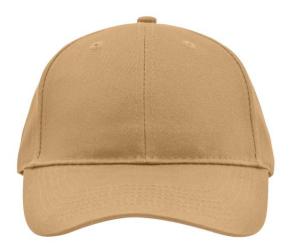

# Classic 6 panel cap with brushed surface

6 embroidered ventilation holes 6 stitching lines on the peak Laminated front panels Padded satin sweatband Hook and loop fastener

**Fabric:** Outer fabric (190 g/m²): 100%

# 6 Panel

Division of cap into 6 segments. Advantage: One of the most popular cap shapes in Europe

Stand: 26.06.2024 - 21:17:09