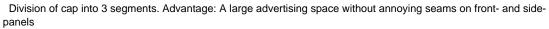

rtical panel and elastic band

Low-profile Cotton sweatband

Fabric:

Outer fabric (165 g/m<sup>2</sup>): 100% cotton

Country of origin:

Volksrepublik China

Customs tariff number:

65050030



Available colours

|                            | one size |
|----------------------------|----------|
| Weight in g                | 30 g     |
| VPE                        | 50/200   |
| (Pcs. per inner packaging  |          |
| / pcs. per outer packaging |          |

Available colours

black (blackC) navy (296C) gold-yellow (1235C) signal-red (186C) green (363C) white (white)



## Caps to print on

Caps with this label are ideal for printing and embroidering. The construction of the caps leaves a lot of space so the cap is easy to decorate, with the logo presented to perfection.

## 3 Panel