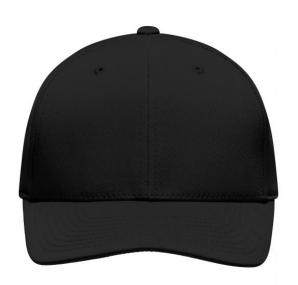

# Functional 6 panel cap

Breathable and quick-drying
6 embroidered ventilation holes
8 decorative stitching lines on the peak
Laminated front panels
Perfect fit due to an elasthane inset and Flexfit® ribbon
Fully closed back panel

### Flexfit

Flexfit® Cap: perfect and smooth fit and stability due to an elasthane inset and the patented Flexfit®-band. The back panel is always fully closed.

### 6 Panel

Division of cap into 6 segments. Advantage: One of the most popular cap shapes in Europe

Stand: 26.06.2024 - 21:49:03