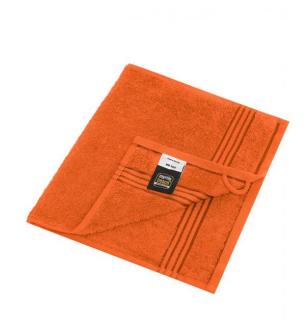

# **MB420 Guest Towel**

## Guest towel in a lot of colours

Soft cotton terry quality Size: 30 x 50 cm

Fabric: Outer fabric (420 g/m²): 100%

cotton

Country of origin: Türkiye

63026000 **Customs tariff number:** 