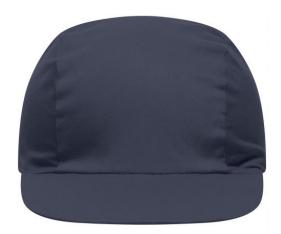

# Promo cap with vertical panel and elastic band

Low-profile Cotton sweatband

**Fabric:** Outer fabric (165 g/m²): 100%

cotton

Country of origin: Volksrepublik China

Customs tariff number: 65050030

#### 3 Panel

Division of cap into 3 segments. Advantage: A large advertising space without annoying seams on front- and side-panels

Stand: 26.06.2024 - 21:46:06