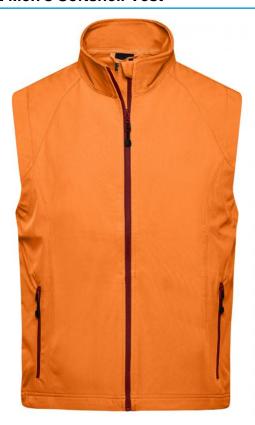

# Stylish softshell vest

Wind and water-proof 3 layer functional fabric with TPU membrane (2,000 mm water column)

Non-taped seams

Breathable (2,000 g/m²/24h)

Soft, sporty stretch fabric

2 side pockets with zipper

2 inner pockets

JN1023: lightly waisted

Elastic drawstring with stopper at hem

Outer fabric (270 g/m²): 90% Fabric:

polyester, 10% elastane

Country of origin: Bangladesch

**Customs tariff number:** 62114390