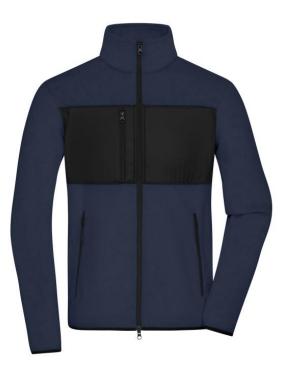

## Fleece jacket in mixed material

Classic, soft and easy care fleece of recycled polyester Insert of woven fabric with breast pocket at the front 2 side pockets and 1 zipped breast pocket 2 inner pockets Two-way front zip, stand-up collar JN1311: lightly waisted YKK-zips

Available colours

black/black (blackC)

light-melange/black (413C, blackC)

carbon/black (425C, blackC) navy/black (296C, blackC) dark-melange/black (7540C, blackC) red/black (193C, blackC)