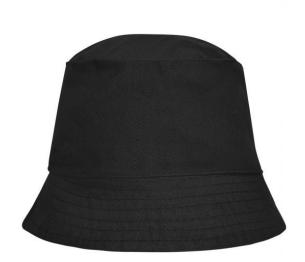

# MB006 Bob Hat

## Simple promo hat

6 stitching lines on the brim Cotton sweat band Head size: 58 cm

**Fabric:** Outer fabric (165 g/m²): 100%

cotton

Country of origin: Volksrepublik China

Customs tariff number: 65050090