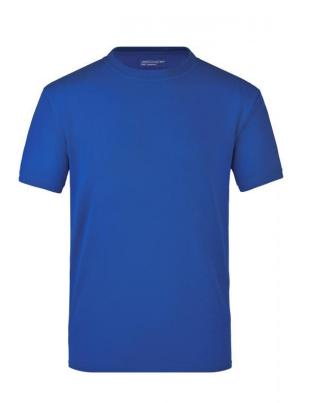

## T-shirt made of highly-functional CoolDry®

Double-knitted, structured jersey Inside made of polyester-five-channel fibre, outside made of cotton Comfortable to wear, breathable and quick-drying Neck tape, twin needle stitching on shoulders, neckline and armlines

## CoolDry®

Due to the CoolDry® treating moisture is transported to the outside and creates a comfortable feeling. The textiles dry quickly, are breathable and ideal for all activities.

Stand: 26.06.2024 - 21:55:47