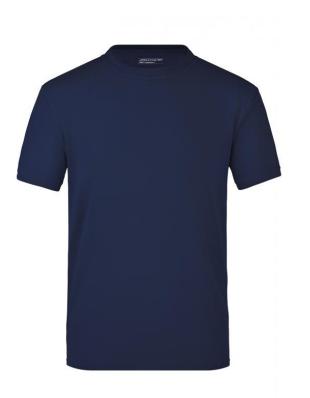

## T-shirt made of highly-functional CoolDry®

Double-knitted, structured jersey Inside made of polyester-five-channel fibre, outside made of cotton Comfortable to wear, breathable and quick-drying Neck tape, twin needle stitching on shoulders, neckline and armlines

## **CoolDry**®

Due to the CoolDry® treating moisture is transported to the outside and creates a comfortable feeling. The textiles dry quickly, are breathable and ideal for all activities.

Stand: 26.06.2024 - 21:48:46