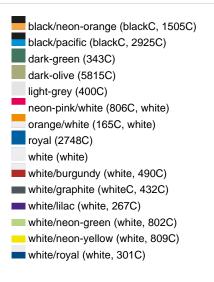

Care instructions:

Partner article:

Available colours

|                            | one size |
|----------------------------|----------|
| Weight in g                | 53 g     |
| VPE                        | 24/144   |
| (Pcs. per inner packaging  |          |
| / pcs. per outer packaging |          |

## Available colours

black/neon-green (blackC, 802C)
black/neon-yellow (blackC, 803C)
burgundy (7427C)
dark-grey/black (424C, blackC)
khaki (468C)
navy (2767C)
olive/white (5825C, white)
red/white (200C, white)
sun-yellow/black (116C, blackC)
white/black (white, blackC)
white/light-grey (white, 347C)
white/navy (white, 2767C)
white/neon-pink (white, 806C)
white/red (white, 200C)