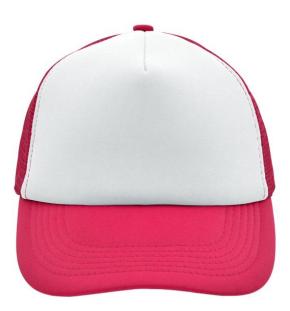

## Trendy 5 panel mesh cap in many colour combinations

6 stitching lines on the peak Fashion sweatband Matching children's cap ref. MB071 Size adjustment by 'click & snap' fastener

Fabric:Outer fabric: 100% polyesterCountry of origin:Volksrepublik ChinaCustoms tariff number:65050030