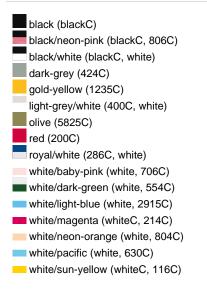

Care instructions:

Partner article:

Available colours

|                            | one size |
|----------------------------|----------|
| Weight in g                | 53 g     |
| VPE                        | 24/144   |
| (Pcs. per inner packaging  |          |
| / pcs. per outer packaging |          |

## Available colours

black/neon-green (blackC, 802C)
black/neon-yellow (blackC, 803C)
burgundy (7427C)
dark-grey/black (424C, blackC)
khaki (468C)
navy (2767C)
olive/white (5825C, white)
red/white (200C, white)
sun-yellow/black (116C, blackC)
white/black (white, blackC)
white/light-grey (white, 347C)
white/navy (white, 2767C)
white/neon-pink (white, 806C)
white/red (white, 200C)