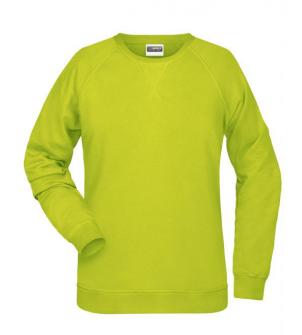

# Classic sweatshirt with raglan sleeves

High-quality French terry, 85% combed ring-spun organic cotton Classic round neck, necktape

Collar and cuffs with elastane Collar patch

Tear off!-label 8021: lightly waisted

**Fabric:** Outer fabric (300 g/m²): 85%

cotton, 15% polyester

Country of origin: Pakistan

Customs tariff number: 61102099

Care instructions:

Partner article:

Men's Sweat Art-Nr.: 8022