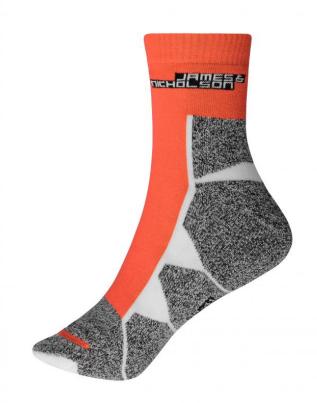

# Functional sports socks for ladies and men

Breathable and moisture-regulating Flat, pressure-free whipped seam Padded sole and toe area

Outer fabric: 55% polyester, 22% Fabric:

cotton, 21% polyamide, 2%

elastane

Country of origin: Volksrepublik China

**Customs tariff number:** 61159699