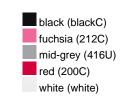

#### Available colours

|                            | one size |
|----------------------------|----------|
| Weight in g                | 222 g    |
| VPE                        | 5/50     |
| (Pcs. per inner packaging  |          |
| / pcs. per outer packaging |          |