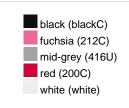

### Available colours

|                            | one size |
|----------------------------|----------|
| Weight in g                | 73 g     |
| VPE                        | 5/250    |
| (Pcs. per inner packaging  |          |
| / pcs. per outer packaging |          |

## Available colours

OEKO-TEX® Standard 100 Spa
OEKO-Tex® CONFIDENCE IN TEXTILES STANDARD 100 18.0.57944 HOHENSTEIN HTTI Tested for harmful substances. www.oeko-tex.com/standard100

Stand: 26.06.2024 - 21:36:06