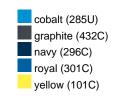

### Available colours

|                            | one size |
|----------------------------|----------|
| Weight in g                | 73 g     |
| VPE                        | 5/250    |
| (Pcs. per inner packaging  |          |
| / pcs. per outer packaging |          |

## Available colours

OEKO-TEX® Standard 100 Spa
OEKO-Tex® CONFIDENCE IN TEXTILES STANDARD 100 18.0.57944 HOHENSTEIN HTTI Tested for harmful substances. www.oeko-tex.com/standard100

Stand: 26.06.2024 - 21:36:06