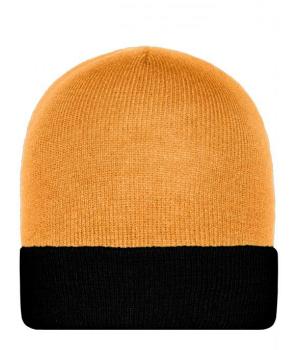

# **MB7550 Knitted Cap**

## Classic knitted cap with brim

Twin layer knitting

**Fabric:** Outer fabric: 100% polyacrylic

Country of origin: Volksrepublik China

Customs tariff number: 65050090