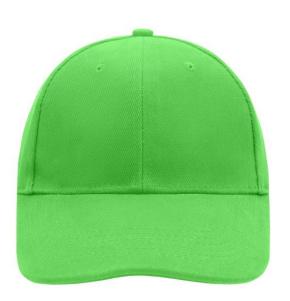

# Classic cap with laminated front panels

6 embroidered ventilation holes 8 stitching lines on the peak Padded satin sweatband Clip fastener with silver buckle and embroidered eyelet Super heavy brushed cotton