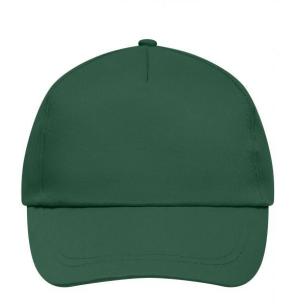

### Promo Cap with lightly laminated front panel

4 embroidered ventilation holes 2 stitching lines on the peak Cotton sweatband Hook and loop fastener

**Fabric:** Outer fabric (165 g/m²): 100%

cotton

Country of origin: Volksrepublik China

## 5 Panel Cap

Division of cap into 5 segments. Advantage: A large advertising space without annoying seams on front panels

Stand: 26.06.2024 - 21:46:49