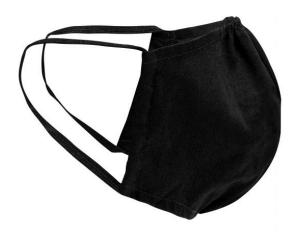

## Reusable, double-layer mouth-nose mask

100% cotton

Elastic rubber band for a good fit

Washable at 60 °

Dimensions approx: 13 x 22 cm

No medical device, no personal protective equipment (PPE) Exclusively for private and non-medical applications