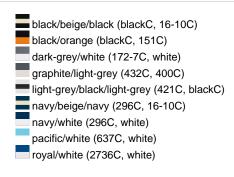

### Sandwich cap in a multitude of colour combinations

6 embroidered ventilation holes 6 decorative stitching lines on the peak Front panels laminated Lined satin sweatband Clip fastener with brass buckle and embroidered eyelet Super heavy brushed cotton

Fabric: Outer fabric (350 g/m²): 100%

cotton

Country of origin: Volksrepublik China

Customs tariff number: 65050030

### Care instructions:



## Available colours

|                            | one size |
|----------------------------|----------|
| Weight in g                | 84 g     |
| VPE                        | 24/144   |
| (Pcs. per inner packaging  |          |
| / pcs. per outer packaging |          |

### Available colours









# **OEKO-TEX® Stoff**

The fabric of this article has been tested for harmful substances and certified acc. to STANDARD 100 by OEKO-TEX®



# 6 Panel

Division of cap into 6 segments. Advantage: One of the most popular cap shapes in Europe

Stand: 26.06.2024 - 21:44:12