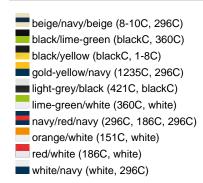

### Sandwich cap in a multitude of colour combinations

6 embroidered ventilation holes 6 decorative stitching lines on the peak Front panels laminated Lined satin sweatband Clip fastener with brass buckle and embroidered eyelet Super heavy brushed cotton

Fabric: Outer fabric (350 g/m²): 100%

cotton

Country of origin: Volksrepublik China

Customs tariff number: 65050030

### Care instructions:



## Available colours

|                            | one size |
|----------------------------|----------|
| Weight in g                | 84 g     |
| VPE                        | 24/144   |
| (Pcs. per inner packaging  |          |
| / pcs. per outer packaging |          |

### Available colours









# **OEKO-TEX® Stoff**

The fabric of this article has been tested for harmful substances and certified acc. to STANDARD 100 by OEKO-TEX®



# 6 Panel

Division of cap into 6 segments. Advantage: One of the most popular cap shapes in Europe

Stand: 26.06.2024 - 21:44:12