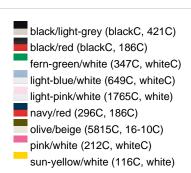

## Available colours

|                            | one size |
|----------------------------|----------|
| Weight in g                | 84 g     |
| VPE                        | 24/144   |
| (Pcs. per inner packaging  |          |
| / pcs. per outer packaging |          |