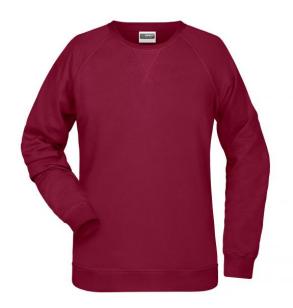

## Classic sweatshirt with raglan sleeves

High-quality French terry, 85% combed ring-spun organic cotton Classic round neck, necktape

Collar and cuffs with elastane

Collar patch Tear off!-label 8021: lightly waisted

**Fabric:** Outer fabric (300 g/m²): 85%

cotton, 15% polyester

Country of origin: Pakistan

Customs tariff number: 61102099

Care instructions:

Partner article:

Ņ

Men's Sweat Art-Nr.: 8022