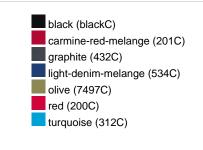

|
| VPE                        | 1/30  | 1/30  | 1/30  | 1/30  | 1/30  | 1/30  | 1/30  |
| (Pcs. per inner packaging  |       |       |       |       |       |       |       |
| / pcs. per outer packaging |       |       |       |       |       |       |       |

| Measurements in cm   | xs       | S        | М        | L        | XL       | XXL      | 3XL      |
|----------------------|----------|----------|----------|----------|----------|----------|----------|
| 1/2 chest            | 48,00 cm | 51,00 cm | 54,00 cm | 57,00 cm | 60,00 cm | 63,00 cm | 66,00 cm |
| length from shoulder | 62,00 cm | 64,00 cm | 66,00 cm | 68,00 cm | 70,00 cm | 71,00 cm | 72,00 cm |
| sleeve length        | 71,00 cm | 71,50 cm | 72,00 cm | 72,50 cm | 73,00 cm | 73,50 cm | 74,00 cm |

# Available colours









# OEKO-TEX® Standard 100

OEKO-Tex® CONFIDENCE IN TEXTILES STANDARD 100 15.0.70467 HOHENSTEIN HTTI Tested for harmful substances. www.oeko-tex.com/standard100



## OCS Standard blended 85%

When manufacturing garments of myrtle beach and JAMES & NICHOLSON, the Organic Content Standard is a standard for verifying and tracking the exact content of organically grown materials in a final product. Among other things, the superordinate 'Content Claim Standard' defines with OCS the traceability of merchandise as well as the transparency within the production chain.



### Tear off!® Label

Our Tear off!® Label enables us to easily changethe neck label of T-shirts. We use a special transfer-technique for relabelling your T-shirts.

Stand: 26.06.2024 - 22:36:24