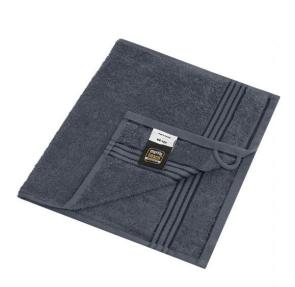

## Guest towel in a lot of colours

Soft cotton terry quality Size: 30 x 50 cm

Fabric:

Outer fabric (420 g/m<sup>2</sup>): 100% cotton

Country of origin:

Customs tariff number:

Türkiye 63026000

Available colours