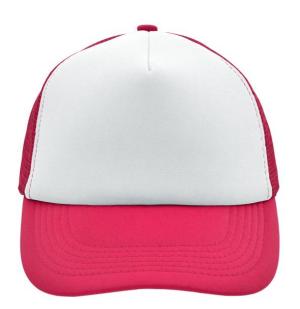

#### Trendy 5 panel mesh cap in many colour combinations

6 stitching lines on the peak Fashion sweatband Matching children's cap ref. MB071 Size adjustment by 'click & snap' fastener

Fabric: Outer fabric: 100% polyester

### Available colours

black (blackC) black/neon-pink (blackC, 806C) black/white (blackC, white) dark-grey (424C) gold-yellow (1235C) light-grey/white (400C, white) olive (5825C) red (200C) royal/white (286C, white) white/baby-pink (white, 706C) white/dark-green (white, 554C) white/light-blue (white, 2915C) white/magenta (whiteC, 214C) white/neon-orange (white, 804C) white/pacific (white, 630C) white/sun-yellow (whiteC, 116C)

black/neon-green (blackC, 802C)
black/neon-yellow (blackC, 803C)
burgundy (7427C)
dark-grey/black (424C, blackC)
khaki (468C)
navy (2767C)
olive/white (5825C, white)
red/white (200C, white)
sun-yellow/black (116C, blackC)
white/black (white, blackC)
white/fern-green (whiteC, 347C)
white/light-grey (white, 400C)
white/navy (white, 2767C)
white/neon-pink (white, 806C)
white/red (white, 200C)

black/neon-orange (blackC, 1505C)
black/pacific (blackC, 2925C)
dark-green (343C)
dark-olive (5815C)
light-grey (400C)
neon-pink/white (806C, white)
orange/white (165C, white)
royal (2748C)
white (white)
white/burgundy (white, 490C)
white/graphite (whiteC, 432C)
white/lilac (white, 267C)
white/neon-green (white, 802C)
white/neon-yellow (white, 809C)
white/royal (white, 301C)