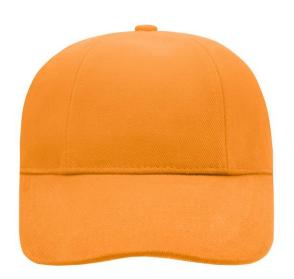

### Original cap with turned panels, all the same size

3 embroidered ventilation holes 6 stitching lines on the peak Laminated front panels Padded satin sweatband Clip fastener in mat silver with metal eyelet Super Heavy brushed cotton

**Fabric:** Outer fabric (350 g/m²): 100%

cotton

Country of origin: Volksrepublik China

Customs tariff number: 65050030