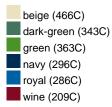

lines on the peak Laminated front panels Perfect fit due to an elasthane inset and Flexfit® band Fully closed back panel Brushed cotton Sizes S/M: 56/57 cm, L/XL: 58/59 cm

| Fabric:                | Outer fabric: 98% cotton, 2% elastane |
|------------------------|---------------------------------------|
| Country of origin:     | Bangladesch                           |
| Customs tariff number: | 65050030                              |

Care instructions:



Available colours

|                            | S/M    | L/XL   |
|----------------------------|--------|--------|
| Weight in g                | 90 g   | 90 g   |
| VPE                        | 24/144 | 24/144 |
| (Pcs. per inner packaging  |        |        |
| / pcs. per outer packaging |        |        |

## Available colours









## Flexfit

Flexfit® Cap: perfect and smooth fit and stability due to an elasthane inset and the patented Flexfit®-band. The back panel is always fully closed.

## 6 Panel

Division of cap into 6 segments. Advantage: One of the most popular cap shapes in Europe



Stand: 26.06.2024 - 21:07:21