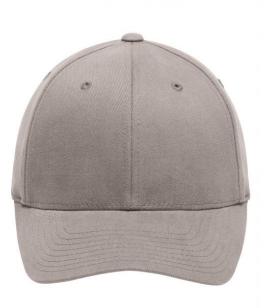

## Trendy 6 panel cap without fastener

6 embroidered ventilation holes 8 decorative stitching lines on the peak Laminated front panels Perfect fit due to an elasthane inset and Flexfit® band Fully closed back panel Brushed cotton Sizes S/M: 56/57 cm, L/XL: 58/59 cm