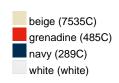

#### Available colours

|                            | one size |
|----------------------------|----------|
| Weight in g                | 61 g     |
| VPE                        | 24/144   |
| (Pcs. per inner packaging  |          |
| / pcs. per outer packaging |          |

## Available colours