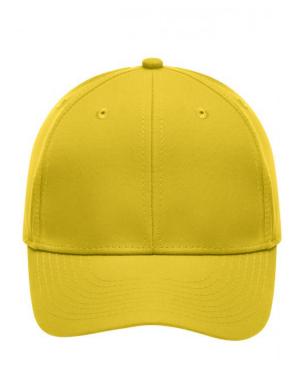

### Functional cap with smooth microfibre surface

Wind-and water-repellent 6 embroidered ventilation holes 8 decorative stitching lines on the peak Laminated front panels Padded satin sweat band Hook and loop fastener

# 6 Panel

Division of cap into 6 segments. Advantage: One of the most popular cap shapes in Europe