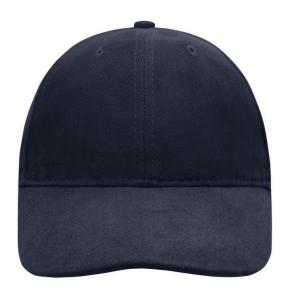

# High-quality 6 panel cap with light lamination - easy to embroider on

6 embroidered ventilation holes 8 decorative stitching lines on the peak Front panels lightly laminated Padded satin sweatband

Metal buckle in mat silver with press stud and embroidered eyelet Heavy brushed cotton