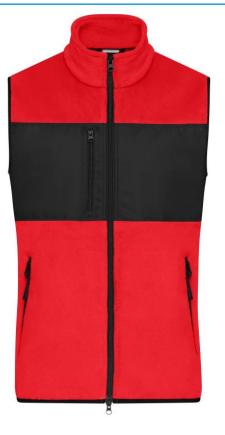

Fleece vest in mixed material

Classic, soft and easy care fleece of recycled polyester Insert of woven fabric with breast pocket at the front 2 side pockets and 1 zipped breast pocket 2 inner pockets Two-way front zip, stand-up collar JN1309: lightly waisted YKK-zips

Outer fabric (280 g/m<sup>2</sup>): 100% Fabric: polyester (recycled) Outer fabric 2: 100% polyester Country of origin: Bangladesch 61103099 Customs tariff number:

Care instructions:

Partner article:

Ladies' Fleece Vest Art-Nr.: JN1309

Available colours

black/black (blackC) light-melange/black (413C, blackC) carbon/black (425C, blackC) navy/black (296C, blackC)

dark-melange/black (7540C, blackC) red/black (193C, blackC)