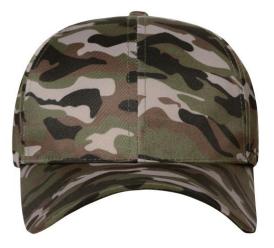

## High-quality 6 panel cap in camouflage design

Laminated front panels Padded sweatband Size adjustment by 'click & snap' adjuster

| Fabric:                | Outer fabric: 100% polyester<br>Outer fabric 2: 100% cotton |
|------------------------|-------------------------------------------------------------|
| Country of origin:     | Volksrepublik China                                         |
| Customs tariff number: | 65050030                                                    |

Available colours

denim/black (534C, blackC)

grey/black (7537C, blackC)

olive/black (7497C, blackC)