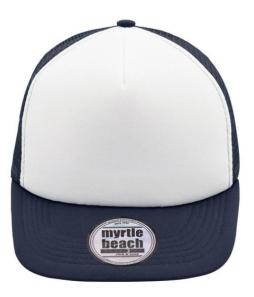

5 panel mesh cap with flat peak

6 decorative stitching lines on peak Padded cotton sweat band Peel-off sticker on the peak 'Click & snap' fastener for size adjustment

Fabric:Outer fabric: 100% polyesterCountry of origin:Volksrepublik ChinaCustoms tariff number:65050030