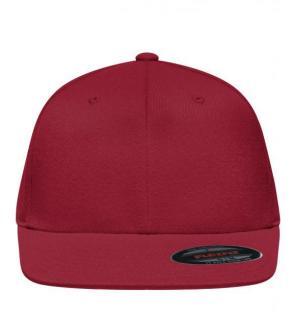

## 6 panel cap without fastener

Flat peak 6 embroidered ventilation holes 8 stitching lines on the peak Laminated front panels Perfect fit due to an elasthane inset and Flexfit® ribbon Fully closed back panel Sizes: S/M = 56/57 cm, L/XL = 58/59 cm

## Flexfit

Flexfit® Cap: perfect and smooth fit and stability due to an elasthane inset and the patented Flexfit®-band. The back panel is always fully closed.

## 6 Panel

Division of cap into 6 segments. Advantage: One of the most popular cap shapes in Europe

Stand: 26.06.2024 - 21:57:31