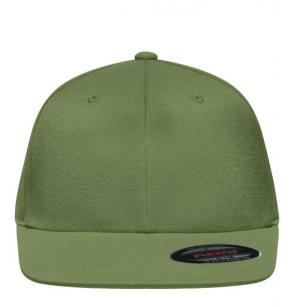

## 6 panel cap without fastener

Flat peak 6 embroidered ventilation holes 8 stitching lines on the peak Laminated front panels Perfect fit due to an elasthane inset and Flexfit® ribbon Fully closed back panel Sizes: S/M = 56/57 cm, L/XL = 58/59 cm

## Flexfit

Flexfit® Cap: perfect and smooth fit and stability due to an elasthane inset and the patented Flexfit®-band. The back panel is always fully closed.

## 6 Panel

Division of cap into 6 segments. Advantage: One of the most popular cap shapes in Europe

Stand: 26.06.2024 - 21:28:58