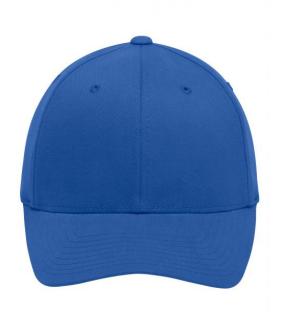

## Trendy 6 panel cap without fastener

6 embroidered ventilation holes 8 decorative stitching lines on the peak Laminated front panels Perfect fit due to an elasthane inset and Flexfit® band Fully closed back panel Brushed cotton

Sizes S/M: 56/57 cm, L/XL: 58/59 cm

**Fabric:** Outer fabric: 98% cotton, 2%

elastane

Country of origin: Bangladesch

Customs tariff number: 65050030