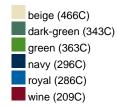

#### Available colours

|                            | S/M    | L/XL   |
|----------------------------|--------|--------|
| Weight in g                | 90 g   | 90 g   |
| VPE                        | 24/144 | 24/144 |
| (Pcs. per inner packaging  |        |        |
| / pcs. per outer packaging |        |        |

# Available colours