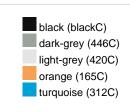

#### Available colours

|                            | S/M    | L/XL   |
|----------------------------|--------|--------|
| Weight in g                | 90 g   | 90 g   |
| VPE                        | 24/144 | 24/144 |
| (Pcs. per inner packaging  |        |        |
| / pcs. per outer packaging |        |        |

# Available colours