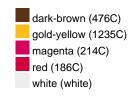

#### Available colours

|                            | S/M    | L/XL   |
|----------------------------|--------|--------|
| Weight in g                | 90 g   | 90 g   |
| VPE                        | 24/144 | 24/144 |
| (Pcs. per inner packaging  |        |        |
| / pcs. per outer packaging |        |        |

# Available colours