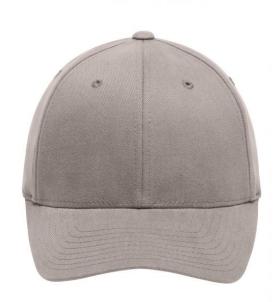

## Trendy 6 panel cap without fastener

6 embroidered ventilation holes 8 decorative stitching lines on the peak Laminated front panels Perfect fit due to an elasthane inset and Flexfit® band Fully closed back panel Brushed cotton

Sizes S/M: 56/57 cm, L/XL: 58/59 cm

**Fabric:** Outer fabric: 98% cotton, 2%

elastane

Country of origin: Bangladesch

Customs tariff number: 65050030