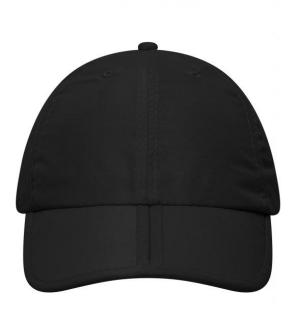

## Foldable 6 panel cap made of soft microfibre

Wind-and water-repellent Breathable Low-profile 6 embroidered ventilation holes Preformed, sturdy peak, foldable in the middle Sporty band with clip fastener

## Available colours

black (blackC) dark-grey (7538C) navy (296C)

Features

6 Panel

Division of cap into 6 segments. Advantage: One of the most popular cap shapes in Europe