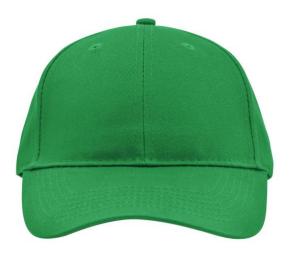

# Classic 6 panel cap with brushed surface

6 embroidered ventilation holes 6 stitching lines on the peak Laminated front panels Padded satin sweatband Hook and loop fastener

**Fabric:** Outer fabric (190 g/m²): 100%

# 6 Panel

Division of cap into 6 segments. Advantage: One of the most popular cap shapes in Europe

Stand: 26.06.2024 - 22:19:27