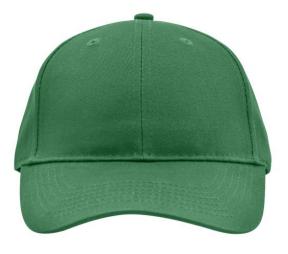

## Classic 6 panel cap with brushed surface

6 embroidered ventilation holes 6 stitching lines on the peak Laminated front panels Padded satin sweatband Hook and loop fastener

| Fabric:                | Outer fabric (190 g/m <sup>2</sup> ): 100% cotton |
|------------------------|---------------------------------------------------|
| Country of origin:     | Volksrepublik China                               |
| Customs tariff number: | 65050030                                          |