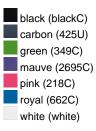

Care instructions:

Available colours

|                            | one size |
|----------------------------|----------|
| Weight in g                | 65 g     |
| VPE                        | 24/144   |
| (Pcs. per inner packaging  |          |
| / pcs. per outer packaging |          |

## Available colours