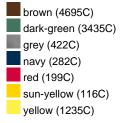

Care instructions:

Available colours

|                            | one size |
|----------------------------|----------|
| Weight in g                | 65 g     |
| VPE                        | 24/144   |
| (Pcs. per inner packaging  |          |
| / pcs. per outer packaging |          |

## Available colours