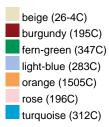

Care instructions:

Available colours

|                            | one size |
|----------------------------|----------|
| Weight in g                | 65 g     |
| VPE                        | 24/144   |
| (Pcs. per inner packaging  |          |
| / pcs. per outer packaging |          |

## Available colours