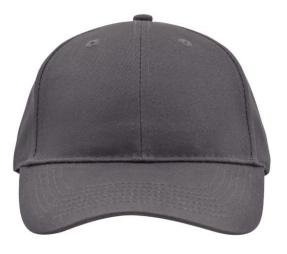

## Classic 6 panel cap with brushed surface

6 embroidered ventilation holes 6 stitching lines on the peak Laminated front panels Padded satin sweatband Hook and loop fastener

| Fabric:                | Outer fabric (190 g/m <sup>2</sup> ): 100% cotton |
|------------------------|---------------------------------------------------|
| Country of origin:     | Volksrepublik China                               |
| Customs tariff number: | 65050030                                          |