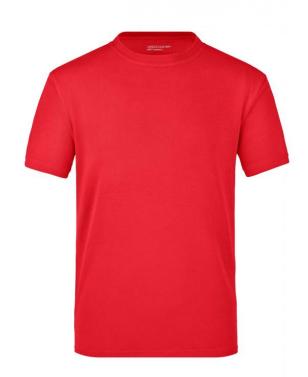

## T-shirt made of highly-functional CoolDry®

Double-knitted, structured jersey Inside made of polyester-five-channel fibre, outside made of cotton Comfortable to wear, breathable and quick-drying Neck tape, twin needle stitching on shoulders, neckline and armlines

**Fabric:** Outer fabric (180 g/m²): 55%

cotton, 45% polyester

Country of origin: Volksrepublik China

Customs tariff number: 61091000

Care instructions: