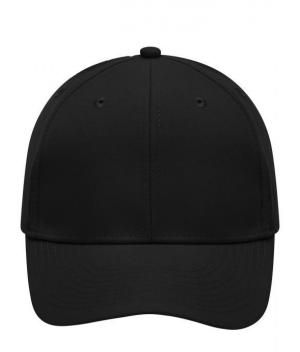

### Functional cap with smooth microfibre surface

Wind-and water-repellent 6 embroidered ventilation holes 8 decorative stitching lines on the peak Laminated front panels Padded satin sweat band Hook and loop fastener

#### 6 Panel

Division of cap into 6 segments. Advantage: One of the most popular cap shapes in Europe