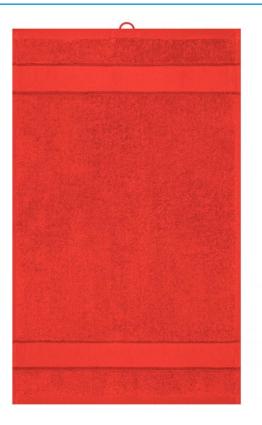

## Guest towel in fashionable design

Pleasantly soft cotton terry, combed ring-spun organic-cotton Optimum absorbency Selection of fashionable, bright colours 30 x 50 cm

Fabric:

Outer fabric (420 g/m<sup>2</sup>): 100% cotton

| Measurements in cm | one size |
|--------------------|----------|
| Length             | 50,00 cm |
| Width              | 30,00 cm |
| Distance between   | 5,00 cm  |
| border and edge    |          |
| Distance between   | 3,00 cm  |
| border and edge    |          |