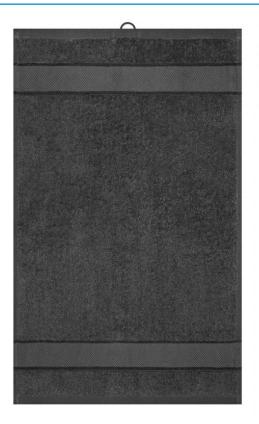

## Guest towel in fashionable design

Pleasantly soft cotton terry, combed ring-spun organic-cotton Optimum absorbency Selection of fashionable, bright colours 30 x 50 cm

Fabric:

Outer fabric (420 g/m<sup>2</sup>): 100% cotton