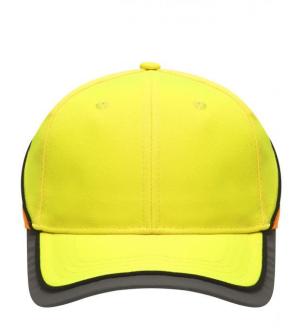

### Functional 6 panel cap in loud neon colours

2 embroidered ventilation holes 4 stitching lines on the peak Contrasting piping around the cap Laminated front panels Padded satin sweat band

Reflective hook and loop fastener and border around the peak (without protective function/no PPE)

**Fabric:** Outer fabric: 100% polyamide

Country of origin: Volksrepublik China

Customs tariff number: 65050030

## Available colours

neon-orange/neon-yellow (1505C, 809C) neon-yellow/neon-orange (809C, 804C)