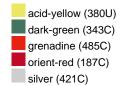

### Available colours

|                            | one size |
|----------------------------|----------|
| Weight in g                | 222 g    |
| VPE                        | 5/50     |
| (Pcs. per inner packaging  |          |
| / pcs. per outer packaging |          |

## Available colours

OEKO-TEX® Standard 100 Spa
OEKO-Tex® CONFIDENCE IN TEXTILES STANDARD 100 18.0.57944 HOHENSTEIN HTTI Tested for harmful substances. www.oeko-tex.com/standard100

Stand: 26.06.2024 - 21:48:28