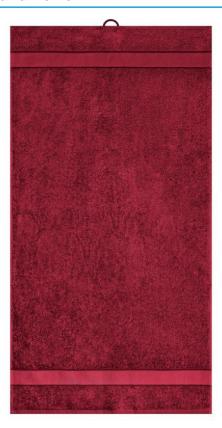

#### Towel in fashionable design

Pleasantly soft cotton terry, combed ring-spun organic-cotton Optimum absorbency Selection of fashionable, bright colours 50 x 100 cm

Fabric: Outer fabric (420 g/m²): 100%

| Measurements in cm | one size  |
|--------------------|-----------|
| Length             | 100,00 cm |
| Width              | 50,00 cm  |
| Distance between   | 8,00 cm   |
| border and edge    |           |
| Distance between   | 3,80 cm   |
| border and edge    |           |