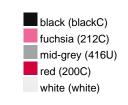

### Available colours

|                            | one size |
|----------------------------|----------|
| Weight in g                | 222 g    |
| VPE                        | 5/50     |
| (Pcs. per inner packaging  |          |
| / pcs. per outer packaging |          |

## Available colours

OEKO-TEX® Standard 100 Spa
OEKO-Tex® CONFIDENCE IN TEXTILES STANDARD 100 18.0.57944 HOHENSTEIN HTTI Tested for harmful substances. www.oeko-tex.com/standard100

Stand: 26.06.2024 - 21:48:28