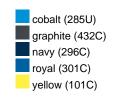

### Available colours

|                            | one size |
|----------------------------|----------|
| Weight in g                | 222 g    |
| VPE                        | 5/50     |
| (Pcs. per inner packaging  |          |
| / pcs. per outer packaging |          |

## Available colours

OEKO-TEX® Standard 100 Spa
OEKO-Tex® CONFIDENCE IN TEXTILES STANDARD 100 18.0.57944 HOHENSTEIN HTTI Tested for harmful substances. www.oeko-tex.com/standard100

Stand: 26.06.2024 - 21:48:28