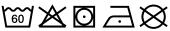

# **MB442 Hand Towel**





#### Towel in fashionable design

Pleasantly soft cotton terry, combed ring-spun organic-cotton Optimum absorbency Selection of fashionable, bright colours 50 x 100 cm

Fabric: Outer fabric (420 g/m²): 100%

cotton

Türkiye Country of origin:

**Customs tariff number:** 63026000

# Care instructions:









### Available colours

|                            | one size |
|----------------------------|----------|
| Weight in g                | 222 g    |
| VPE                        | 5/50     |
| (Pcs. per inner packaging  |          |
| / pcs. per outer packaging |          |

| Measurements in cm | one size  |
|--------------------|-----------|
| Length             | 100,00 cm |
| Width              | 50,00 cm  |
| Distance between   | 8,00 cm   |
| border and edge    |           |
| Distance between   | 3,80 cm   |
| border and edge    |           |

## Available colours









OEKO-TEX® Standard 100 Spa
OEKO-Tex® CONFIDENCE IN TEXTILES STANDARD 100 18.0.57944 HOHENSTEIN HTTI Tested for harmful substances. www.oeko-tex.com/standard100

Stand: 26.06.2024 - 21:48:28