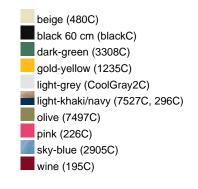

### Available colours

|                            | one size |
|----------------------------|----------|
| Weight in g                | 84 g     |
| VPE                        | 24/144   |
| (Pcs. per inner packaging  |          |
| / pcs. per outer packaging |          |

### Available colours