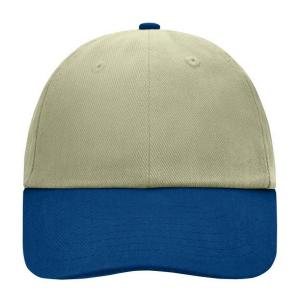

### Classic allround cap in many colour combinations

6 embroidered ventilation holes 8 decorative stitching lines on the peak

Low-profile

Padded satin sweatband

Matching children's cap ref. MB7010

Colour black also available in headsize 60 cm