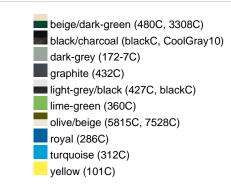

### Available colours

|                            | one size |
|----------------------------|----------|
| Weight in g                | 84 g     |
| VPE                        | 24/144   |
| (Pcs. per inner packaging  |          |
| / pcs. per outer packaging |          |

### Available colours