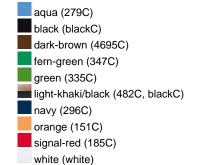

### Available colours

|                            | one size |
|----------------------------|----------|
| Weight in g                | 84 g     |
| VPE                        | 24/144   |
| (Pcs. per inner packaging  |          |
| / pcs. per outer packaging |          |

### Available colours