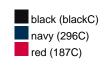

#### Available colours

| 7 (Valiable Coloure        |       |       |       |       |       |  |  |  |
|----------------------------|-------|-------|-------|-------|-------|--|--|--|
|                            | s     | М     | L     | XL    | XXL   |  |  |  |
| Weight in g                | 361 g | 379 g | 412 g | 437 g | 484 g |  |  |  |
| VPE                        | 1/20  | 1/20  | 1/20  | 1/20  | 1/20  |  |  |  |
| (Pcs. per inner packaging  |       |       |       |       |       |  |  |  |
| / pcs. per outer packaging |       |       |       |       |       |  |  |  |

# Available colours