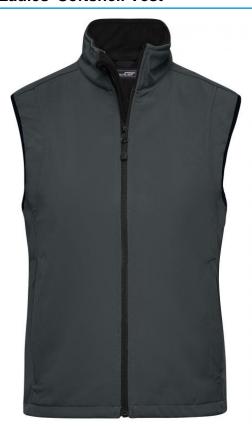

# Functional vest made of softshell

Functional 3-layer-fabric with TPU membrane

Wind-proof, breathable and water-proof (5,000 mm water column)

Non-taped seams

Inside made of micro fleece, mesh lining at the front

2 zipped side pockets

Elastic drawstring with stoppers on waist

Zip at front lining for embroideries

JN136: Vertical breast pocket with zip

JN138: Slightly waisted

**Fabric:** Outer fabric (330 g/m²): 95%

polyester, 5% elastane