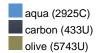

#### Available colours

| 7 (Valiable Coloure        |       |       |       |       |       |  |  |  |
|----------------------------|-------|-------|-------|-------|-------|--|--|--|
|                            | s     | М     | L     | XL    | XXL   |  |  |  |
| Weight in g                | 361 g | 379 g | 412 g | 437 g | 484 g |  |  |  |
| VPE                        | 1/20  | 1/20  | 1/20  | 1/20  | 1/20  |  |  |  |
| (Pcs. per inner packaging  |       |       |       |       |       |  |  |  |
| / pcs. per outer packaging |       |       |       |       |       |  |  |  |

# Available colours