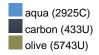

#### Available colours

| A Valiable Golda's         |       |       |       |       |       |       |  |  |  |
|----------------------------|-------|-------|-------|-------|-------|-------|--|--|--|
|                            | s     | M     | L     | XL    | XXL   | 3XL   |  |  |  |
| Weight in g                | 422 g | 459 g | 508 g | 526 g | 558 g | 607 g |  |  |  |
| VPE                        | 1/20  | 1/20  | 1/20  | 1/20  | 1/20  | 1/20  |  |  |  |
| (Pcs. per inner packaging  |       |       |       |       |       |       |  |  |  |
| / pcs. per outer packaging |       |       |       |       |       |       |  |  |  |

# Available colours