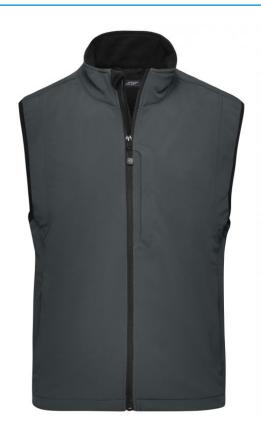

### Functional vest made of softshell

Functional 3-layer-fabric with TPU membrane

Wind-proof, breathable and water-proof (5,000 mm water column)

Non-taped seams

Inside made of micro fleece, mesh lining at the front

2 zipped side pockets

Elastic drawstring with stoppers on waist

Zip at front lining for embroideries

JN136: Vertical breast pocket with zip

JN138: Slightly waisted

**Fabric:** Outer fabric (330 g/m²): 95%

polyester, 5% elastane