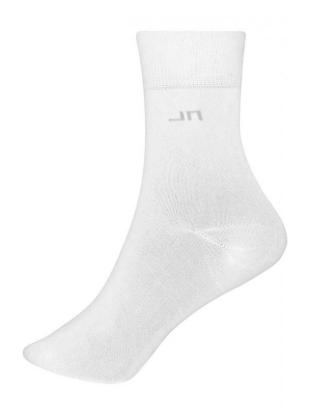

# Function & comfortable socks

Breathable and moisture control Hand linked seam over toes for extra comfort Ergonomically right/left design

Outer fabric: 40% polyester, 40% Fabric:

cotton, 17% polyamide, 3%

elastane

Volksrepublik China Country of origin:

Customs tariff number: 61159699