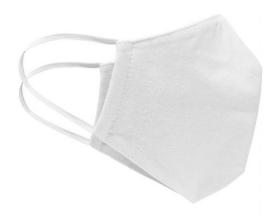

## Re-usable, two ply mouth-and-nose mask

Outside: 100% polyester, inside: 100% cotton

Elastic band for a good fit

Washable at 60°C Measurements: approx. 15,5 x 24 cm

Neither a medical product nor a personal protective equipment (PPE)

Exclusively for private, not for medical use

Fabric: Outer fabric: 100% polyester

Outer fabric 2: 100% cotton

Country of origin: Slowakei

**Customs tariff number:** 63079095

## Available colours

white (white)

Stand: 26.06.2024 - 22:37:37