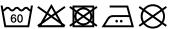

## Re-usable, two ply mouth-and-nose mask

Outside: 100% polyester, inside: 100% cotton

Elastic band for a good fit

Washable at 60°C Measurements: approx. 15,5 x 24 cm

Neither a medical product nor a personal protective equipment (PPE)

Exclusively for private, not for medical use

Fabric: Outer fabric: 100% polyester

Outer fabric 2: 100% cotton

Country of origin: Slowakei

**Customs tariff number:** 63079095

## Care instructions:









## Available colours

|                            | one size |
|----------------------------|----------|
| Weight in g                | 62 g     |
| VPE                        | 1/20     |
| (Pcs. per inner packaging  |          |
| / pcs. per outer packaging |          |

## Available colours

white (white)

Stand: 26.06.2024 - 22:37:37